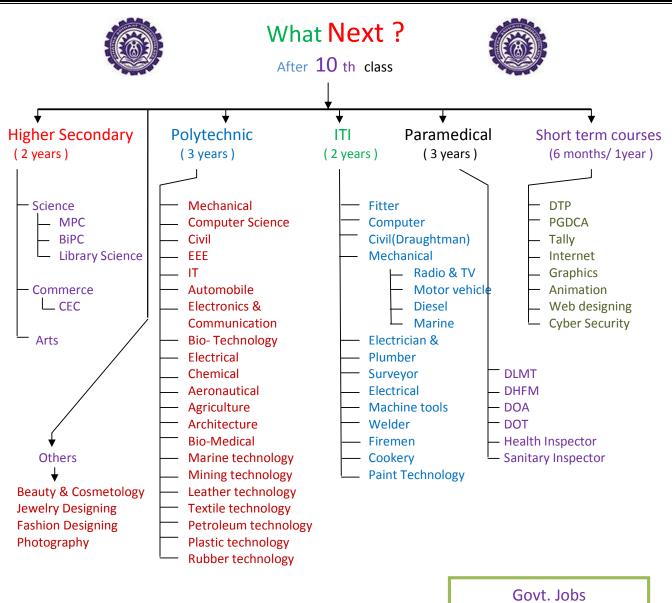

# Talent tests – at a Glance

(from school level to Intermediate)

| S.No     | Name of the Exam                        | Eligible Students | Syllabus                   | website                  |
|----------|-----------------------------------------|-------------------|----------------------------|--------------------------|
|          |                                         | 10 th class       | Science, Maths, Social     |                          |
| 1        | NDSE (National Talent Search Exam)      | students          | , Mental ablility          | www.ncert.nic.in         |
| 2        | KYPY (Kishor Vygnanika Proshaah         | Inter (MPC        | Inter syllabus             | www.kypy.iisc.ernet.in   |
|          | Yogena)                                 | /BiPC)            |                            |                          |
| 3        | HBBVS (Dr. Homi Baba bala vidyanic      | 6 to 9 th class   | CBSE/ICSE Syllabus         | www.instrs.in            |
|          | spertha)                                | students          |                            |                          |
| 4        | NSO (National Science Olympiad)         | 1 to 12 th class  | CBSE/ICSE Syllabus         | www.sofworld.org         |
|          |                                         | students          |                            |                          |
| 5        | NCO (National Cyber Olympiad)           | 1 to 12 th class  | CBSE/ICSE Syllabus         | www.sofworld.org         |
|          |                                         | students          |                            |                          |
| 6        | UCO (Unified Cyber Olympiad)            | 8 to 12 th class  | Mental ability, Reasoning, | www.unifiedcouncil.co    |
|          |                                         | students          | Computer Skills            | <u>m</u>                 |
| 7        | NDSE (National Science Talent search    | 1 to 12 th class  | CBSE/ICSE Syllabus         | www.unifiedcouncil.co    |
|          | Exam)                                   | students          |                            | <u>m</u>                 |
| 8        | MTSE (Maths Talent Search Exam)         | 3to 9 th class    | Mental ability,            | www.ganithasastrapari    |
|          |                                         | students          | Reasoning, Maths           | shad.org                 |
| 9        | IMO (International Mathematics          | 1 to 12 th class  | CBSE/ICSE Syllabus         | www.imo_official.in      |
|          | Olympiad)                               | students          |                            |                          |
| 10       | NLSTSE (National Level Science Talent   | 1 to 12 th class  | CBSE/ICSE Syllabus         | www.unifiedcouncil.co    |
|          | Search Exam)                            | students          |                            | <u>m</u>                 |
| 11       | NSEJS (National Standard Exam in        | 1 to 10 th class  | CBSE/ICSE Syllabus         | www.iapt.org.in          |
|          | Junior l Science)                       | students          |                            |                          |
| 12       | SSTSE (State Level Science Talent       | 4 to 10 th class  | SCERT Syllabus             | www.unifiedcouncil.co    |
|          | Search Exam)                            | students          |                            | <u>m</u>                 |
| 13       | IAIS (International Assessment for      | 3 to 12 th class  | CBSE/ICSE / SCERT          | www.macmillaneducat      |
|          | Indian Schools)                         | students          | Syllabus                   | <u>ion.in/iais</u>       |
| 14       | IOS (International Olympiad in Science) | 1 to 12 th class  | CBSE/ICSE Syllabus         | www.sofworld.org         |
|          |                                         | students          |                            |                          |
| 15       | RMO (Regional Mathematics Olympiad)     | Intermediate      | CBSE Syllabus              | www.isical.ac.in         |
| 16       | IOEL (International Olympiad of English | 1 to 12 th class  | CBSE/ICSE Syllabus         | http://schools.aglasari. |
|          | Language)                               | students          |                            | <u>com</u>               |
| 17       | NSIB (National Standard Exam in         | Senior Inter      | CBSE Syllabus              | http://iapt.org.in       |
|          | Biology)                                | Students          |                            |                          |
| 18<br>19 | NSEC (National Standard Exam in         | Senior Inter      | CBSE Syllabus              | http://iapt.org.in       |
|          | Chemistry)                              | Students          |                            |                          |
| 19       | NSEA (National Standard Exam in         | Senior Inter      | CBSE Syllabus              | http://iapt.org.in       |
|          | Astronomy)                              | Students          |                            |                          |
| 20       | NSEP (National Standard Exam in         | Senior Inter      | CBSE Syllabus              | http://iapt.org.in       |
|          | Physics)                                | Students          |                            |                          |
| 21       | ZIO (Zonal Information Olympiad)        | 8 to 12 th class  | CBSE Syllabus              | www.iarcs.org.in         |
|          |                                         | students          |                            |                          |
| 22       | IIO (International Information          | 1 to 8 th class   | CBSE/ICSE / SCERT          | www.iarcs.org.in         |
|          | Olympiad)                               | students          | Syllabus                   |                          |
| 23       | NIMO (National Interactive              | 5 to 12th class   | Maths, Science,            | www.eduhealfoundati      |
|          | Mathematics Olympiad)                   | students          | Mental Ability             | on.org                   |
| 24       | NBTO (National Bio-Technology           | 5 to 12th class   | CBSE/ICSE / SCERT          | www.eduhealfoundati      |
|          | Olympiad)                               | students          | Syllabus                   | <u>on.org</u>            |
| 25       | IGO (Indian Geography Olympiad)         | 2 nd to 12th      | CBSE Syllabus              | www.geogeniusindia.c     |
|          |                                         | class students    |                            | <u>om</u>                |
| 26       | KO (Knowledge Olimpiade)                | 2 nd to 12th      | CBSE/ICSE / SCERT          | http://aisect.org        |
|          |                                         | class students    | Syllabus                   |                          |
| 1        |                                         |                   |                            |                          |