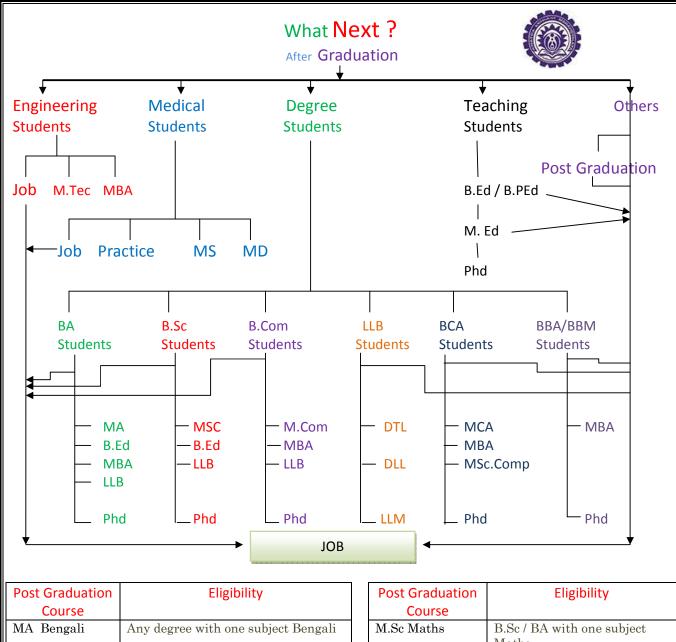

# KHATRA ADIBASI MAHAVIDYALAYA CAREER COUNSELLING CELL

VRA Military AW (Female) Driving Posts

| Course            |                                     |
|-------------------|-------------------------------------|
| MA Bengali        | Any degree with one subject Bengali |
|                   |                                     |
| MA English        | Any degree with one subject English |
|                   |                                     |
| MA Hindi          | Any degree with one subject Hindi   |
| MA Economics      | BA with Economics one of the sub.   |
| MA History        | BA with History one of the sub.     |
| MA Sociology      | BA                                  |
| MA Political Sci. | BA                                  |
| MA Public Adm.    | BA.                                 |
| MS. Public rel.   | BA                                  |
| M.Sc Computers    | B.Sc Comp / B.Com Comp / BA         |
| r r               | Comp / BCA                          |
| M.Com             | B.Com/ BA with Commerce one of      |
|                   | the subject.                        |
| MCA               | BA/B.Sc with Maths.                 |
| MBA               | Any degree                          |
| MA Archaeolog     | ВА                                  |
| n                 |                                     |

| Post Graduation  | Eligibility                             |
|------------------|-----------------------------------------|
| Course           |                                         |
| M.Sc Maths       | B.Sc / BA with one subject<br>Maths     |
| M.Sc Chemistry   | B.Sc with Chemistry                     |
| M.Sc Botany      | B.Sc with Botany                        |
| M.Sc Zoology     | B.Sc with Zoology                       |
| M.Sc Physics     | B.Sc with Physics                       |
| M.Sc Home Sci.   | B.Sc with Botany + Zoology              |
| M.Sc Anthrop     | B.Sc with Zoology / BA                  |
| M.Sc Psychology  | Any degree                              |
| M.Sc Bio-Chemis  | B.Sc with one subject Chemi             |
| M.Sc Bio-Tecno   | B.Sc with one subject Bio-<br>Tecnology |
| M.Sc Micro biolo | B.Sc with Zoology                       |
| MSc Virology     | B.Sc with Zoology                       |
| MLIC             | BLIC                                    |
| LLM              | BL/LLB                                  |