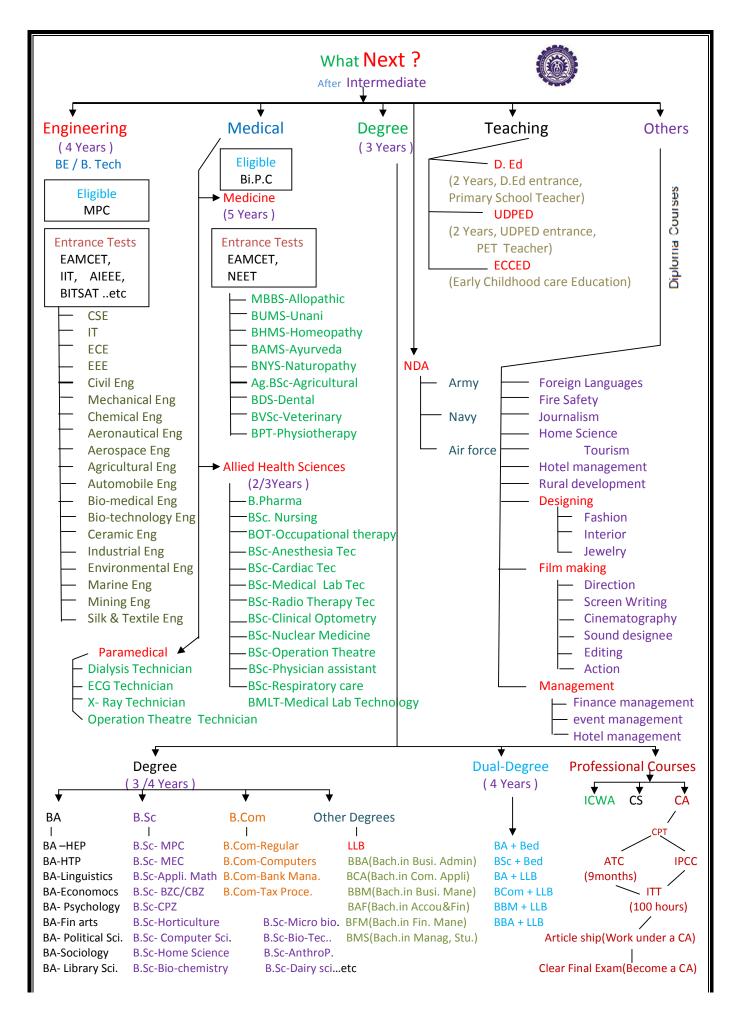

# EXAMS (cets)- after Intermediate - at A Glance

|              |                            | 1                                                               | r                                                                                                              |                       | r                                                                             |                                |
|--------------|----------------------------|-----------------------------------------------------------------|----------------------------------------------------------------------------------------------------------------|-----------------------|-------------------------------------------------------------------------------|--------------------------------|
| SI<br>N<br>O | Name of The<br>Examination | Conducted By                                                    | Application<br>Invited For                                                                                     | Notification<br>Month | Mode of Selection                                                             | Website                        |
| 1            | APEAMCET                   | Andhra Pradesh<br>Govt.                                         | APEAMCET<br>Board                                                                                              | March                 | Through State level<br>Entrance Exam                                          | http://wwwap.gov.in/eamce<br>t |
| 2            | JEE (Main)                 |                                                                 |                                                                                                                |                       | Through National<br>Entrance Exam                                             | http://jeemain.nic.in          |
| 3            | JEE<br>(Advance)           |                                                                 |                                                                                                                |                       | Through National<br>Entrance Exam                                             | http://jeeadv.iitd.ac.in       |
| 4            | VITEEE                     |                                                                 |                                                                                                                |                       |                                                                               | www.vit.ac.in                  |
| 5            | COMED-K                    |                                                                 |                                                                                                                |                       |                                                                               | www.comedk.org                 |
| 6            | AIIMS                      | All India Institute of<br>Medical Sciences                      | MBBS                                                                                                           | Feb / March           | Through National<br>Entrance Exam                                             | www.aiimsexams.org             |
| 7            | NEET                       | CBSE                                                            | MBBS - BDS                                                                                                     | Feb / March           | Through National<br>Entrance Exam                                             | www.cbseneet.nic.in            |
| 8            | CMC-<br>Velore             |                                                                 |                                                                                                                |                       |                                                                               | www.cmch-vellore.edu           |
| 9            | JIPMER                     |                                                                 |                                                                                                                |                       |                                                                               | www.jipmer.edu.in              |
| 10           | BITSAT                     | BITS Pilani                                                     | Integrated<br>Degree<br>Programmes                                                                             | Feb / March           | Through National<br>Entrance Exam                                             | www.bitsadmission.com          |
| 11           | CLAT                       | Chanakya Law<br>University                                      | Undergraduate<br>Law<br>Programmes                                                                             | Feb / March           | Through National<br>Entrance Exam                                             | www.clat.ac.in                 |
| 12           | AIEEE                      | Indian Council of<br>Agricultural<br>Research                   | Undergraduate<br>Programmes In<br>Agriculture                                                                  | Feb / March           | Through National<br>Entrance Exam                                             | http://www.icar.org            |
| 13           | IIST                       | Indian Institute of<br>Science &<br>Technology                  | 4 Year B.Tech &<br>5 Year Dual<br>Degree                                                                       | May / June            | Based on JEE<br>Advanced                                                      | https://www.iist.ac            |
| 14           | IISc                       | Indian Institute of<br>Science, Bangalore                       | tegrated<br>Degree<br>Programmes                                                                               | April                 | *KVPY Score /<br>*IIT-JEEAdvanced /<br>*NEET Exam                             | <u>www.iisc.ernet.in</u>       |
| 15           | KEAM                       | Commissioner of<br>Entrance<br>Examinations, Govt.<br>of Kerala | Medical,<br>Agriculture,<br>Forestry,<br>Veterinary,<br>Fisheries,<br>Engineering &<br>Architecture<br>Courses | Feb / March           | *Commom Entrance<br>Exam (For Engg.)<br>* Based on NEET<br>Score(For Medical) | www.cee.kerala.gov.in          |
| 16           | CET                        | Indian Maritime<br>University(IMU)<br>under Govt. of India      | Under<br>Graduate<br>Course Marine<br>Science &<br>Technology                                                  | June                  | Common Entrance<br>Test                                                       | http://www.imu.edu.in          |
| 17           | NDA                        | Union Public<br>Service Commission                              | NDA & National<br>Naval Academy                                                                                | February              | Through National<br>Level Entrance Exam                                       | www.upsconline.nic.in          |
| 18           | NEST                       | Department of<br>Atomic Energy<br>under Govt. of India          | Integrated M.Sc<br>Programmes                                                                                  | March                 | Through National<br>Level Entrance Exam                                       | www.nestexam.in                |
| 19           | NATA                       | Council of<br>Architecture                                      | 5 Year B.Arch<br>Degree Courses                                                                                | February              | Through National<br>Level Entrance Exam                                       | www.nata.nic.in                |

# Engineering

#### Joint Entrance Examination (JEE) Main

Purpose - For Admission in B. E./B. Tech., B. Arch., B. Planning Eligibility - Class 12 pass (PCM) Application mode - Online Source: <u>http://jeemain.nic.in</u>

#### JEE Advanced

Purpose- Admission in UG programmes in IITs and ISM Dhanbad Eligibility - Class 12 Pass (PCM) Application mode -Online Source: <u>http://jeeadv.iitd.ac.in/</u>

#### BITSAT

Purpose - Admission in Integrated First Degree programmes in BITS Pilani, Goa & Hyderabad campuses. Eligibility - Class 12 pass (PCM) Application mode - Online Source: www.bitsadmission.com/

#### VIT University Engineering Entrance Exam (VITEEE)

Purpose - Admission in B Tech Courses Eligibility - Class 12 Application mode - Online, By Post Source : www.vit.ac.in

### **National Level Engineering Entrance Exams**

| S. No. | Exam Name                                          | Website URL                        |  |
|--------|----------------------------------------------------|------------------------------------|--|
| 1      | BITSAT                                             | http://www.bitsadmission.com       |  |
| 2      | COMED-K                                            | https://www.comedk.org/            |  |
| 3      | IPU-CET (B. Tech)                                  | www.ipu.ac.in                      |  |
| 4      | Manipal (B. Tech)                                  | www.admissions.manipal.edu         |  |
| 5      | VITEEE                                             | www.vit.ac.in                      |  |
| 6      | AMU (B. Tech)                                      | http://www.amucontrollerexams.com/ |  |
| 7      | NDA Entrance with PCM (MPC)                        | http://careerairforce.nic.in       |  |
| 8      | All India Engineering Entrance Exam with PCM (MPC) | http://www.jeemain.nic.in          |  |
| 9      | State Level Engineering Entrance Exams(APEAMCET)   | http://wwwap.gov.in/eamcet         |  |

# Medical

National Eligibility Cum Entrance Test (NEET) Purpose-Admission to MBBS / BDS Eligibility-Class 12 (PCB) Application mode - Online Source: <u>http://aipmt.nic.in/aipmt/Welcome.aspx</u>

#### National Level Medical Entrance Exams

| S. No. | Exam Name      | Website URL                         |  |
|--------|----------------|-------------------------------------|--|
| 1      | AIIMS          | http://aiimsexams.org/              |  |
| 2      | CMC-Vellore    | http://admissions.cmcvellore.ac.in/ |  |
| 3      | CMC-Ludhiana   | http://cmcludhiana.in/              |  |
| 4      | COMED-K        | https://www.comedk.org/             |  |
| 5      | JIPMER         | http://jipmer.edu.in/               |  |
| 6      | Manipal (MBBS) | www.admissions.manipal.edu          |  |

## Marine, Navy, Defence

#### **Indian Maritime University Common Entrance Test**

Purpose - Admission in Diploma in Nautical Science (DNS) leading to BSc. (Nautical Science) Eligibility - Class 12 (PCM) Application mode - By post Source: <u>www.imu.edu.in/index.php</u>

#### Indian Navy B.Tech Entry Scheme

Purpose - Admission in Indian Navy B.Tech course Eligibility - Class 12 passed Application mode - Online Source: www.nausena-bharti.nic.in/index.php

#### **Indian Navy Sailors Recruitment**

Purpose - Admission in 24 weeks Basic training at INS Chilka followed by Professional training Eligibility - Class 12 (Maths and Physics/Chem./Bio/Computer Sc.) Application mode - Online, By Post Source: <u>www.nausena-bharti.nic.in/index.php</u>

#### **Defence Indian Army Technical Entry Scheme (TES)**

Purpose-Technical Entry to Army Eligibility-Class 12 PCM Apply-Online Source: <u>www.joinindianarmy.nic.in/</u>

#### National Defence Academy and Naval Academy Examination (I)

Purpose - Admission to Army and Air Force wings of NDA and 4 years B. Tech course for the Indian Naval Academy Course (INAC) Eligibility- Class 12, 12 Passed Application mode - Online Source: <u>www.upsc.gov.in/</u>

#### Law

Common Law Admission Test Purpose-Admission in B.A. LL.B (Hons), B.Com. (Hons), BBA LL.B (Hons) Eligibility- Class 12, 12+ Application mode -Online, By Post Source: <u>http://clat.ac.in/</u>

#### Law School Admission Test LSAT India

Purpose-Admission in B.A. LL.B (Hons), B.Com. (Hons), BBA LL.B (Hons) Eligibility- Class 12, Graduates Application mode -Online Source: <u>www.pearsonvueindia.com/lsatindia/</u>

All India Law Entrance Test (AILET) Purpose-Admission in B.A., LL.B. (Hons.), LLM, PhD Eligibility-Class 12, 12+, LLB, LLM Apply-Online, By Post Source: <u>www.nludelhi.ac.in/</u>

### Lloyd Entrance Test (LET)

Purpose-Admission in B.A.,LL.B- 5-year integrated course Eligibility-Class 12, 12+ Application mode -Online, By Post Source: <u>www.lloydlawcollege.com</u>

### **Agriculture & Hotel Management:**

#### Indian Council of Agricultural Research ICAR AIEEA-UG-PG

Purpose-Admission in Bachelor, Master Degree Program, SRF (PGS) to Pursuing Ph.D in Agriculture and Allied Sciences at Agricultural Universities Eligibility-Class 12, UG, PG Application mode -Online Source: www.icar.org.in/

#### All India Hotel management Entrance Exam NCHMCT JEE

Purpose-Admission in B.Sc. Hospitality & Hotel Administration Eligibility-Class 12 Application mode -Online Source: <u>www.nchmct.org/</u>

# **Fashion Design**

# All India Entrance Examination for Design (AIEED)

Purpose-Admission in 4 years UG level programmes in Design Eligibility-Class 11, 12 Apply- Online Activity- Series 1: November to February, Series 2: April, May Source: www.aieed.com

# **Design Schools and Exams:**

| 1  | Srishti School                                              | http://srishti.ac.in/   |  |
|----|-------------------------------------------------------------|-------------------------|--|
| 2  | School of Fashion Technology                                | www.softpune.com/       |  |
| 3  | Pearl Academy                                               | http://pearlacademy.com |  |
| 4  | Symbiosis Institute of Design http://sid.edu.in/            |                         |  |
| 5  | Footwear Design and Development Institute www.fddiindia.com |                         |  |
| 6  | Maeer's MIT Institute of Design                             | www.mitid.edu.in/       |  |
| 7  | National Institute of Design                                | www.nid.edu/            |  |
| 8  | National Institute of Fashion Design                        | www.nift.ac.in/         |  |
| 9  | National Aptitude Test in Architecture                      | www.nata.in             |  |
| 10 | Center for Environmental Planning and Technology (CEPT)     | www.cept.ac.in/         |  |

### Undergraduate Courses

- Bachelor Hotel Management and Catering Technology(B.H.M.C.T)
- Bachelor of Architecture (B.Arch)
- Bachelor of Arts (B.A)
- Bachelor of Ayurvedic Medicine and Surgery(B.A.M.S)
- Bachelor of Business Administration (B.B.A)
- Bachelor of Business Management (BBM)
- Bachelor of Business Studies(B.B.S)
- Bachelor of Commerce (B.Com)
- Bachelor of Computer Applications (B.C.A)
- Bachelor of Dental Surgery (B.D.S)
- Bachelor of Design(B.Des)
- Bachelor of Education (B.Ed)
- Bachelor of Elementary Education(B.EL.Ed)
- Bachelor of Engineering (B.E) / Bachelors of Technology (B.Tech)
- Bachelor of Fashion Technology (B.F.Tech)
- Bachelor of Fine Arts(B.F.A)
- Bachelor of Homeopathic Medicine & Surgery (B.H.M.S)
- Bachelor of Hospitality and Tourism Management(B.H.T.M)
- Bachelor of Hotel Management(B.H.M)
- Bachelor of Law (LL.B)
- Bachelor of Medicine Bachelor of Surgery (M.B.B.S)
- Bachelor of Optometry and Vision Science(B.Optom)
- Bachelor of Pharmacy (B.Pharma)
- Bachelor of Physical Education (B.P.Ed)
- Bachelor of Physiotherapy(B.P.T)
- Bachelor of Science Education(B.S.E)
- Bachelor of Science in Education(B.Sc.Ed)
- Bachelor of Science (B.S / B.Sc)
- Bachelor of Siddha Medical Sciences(B.S.M.S)
- Bachelor of Socio Legal Sciences Bachelor of Laws(B.S.L.LL.B)
- Bachelor of Tourism Administration(B.T.A)
- Bachelor of Unani Medicine & Surgery(B.U.M.S)
- Bachelor of Veterinary Science (B.V.Sc)

#### **Integrated Courses**

- Bachelor of Arts Bachelor of Education (B.A B.Ed)
- Bachelor of Arts Bachelor of Law (B.A LLB)
- Bachelor of Business Administration Bachelor of Law (BBA LLB)
- Bachelor of Science Bachelor of Education (B.Sc B.Ed)
- Bachelor of Science Degree in Nursing (B.Sc Nursing)

### Postgraduate Courses

- Masters of Architecture (M.Arch)
- Masters of Arts (M.A)
- Masters of Business Administration (MBA)
- Master of Commerce (M.Com)
- Masters of Computer Application (MCA)
- Masters of Education (M.Ed)
- Masters of Law (LLM)
- Master of Philosophy (M.Phil)
- Masters of Science (M.Sc)
- Masters of Technology (M.Tech)
- Post Graduate Diploma in Management (PGDM)
- PG Medical (MD / MS / DM / MCh)
- PG Dental (MDS)

#### More

- Doctor of Philosophy (Ph.D)
- Integrated / Dual Degree
- Diploma
- PG Diploma